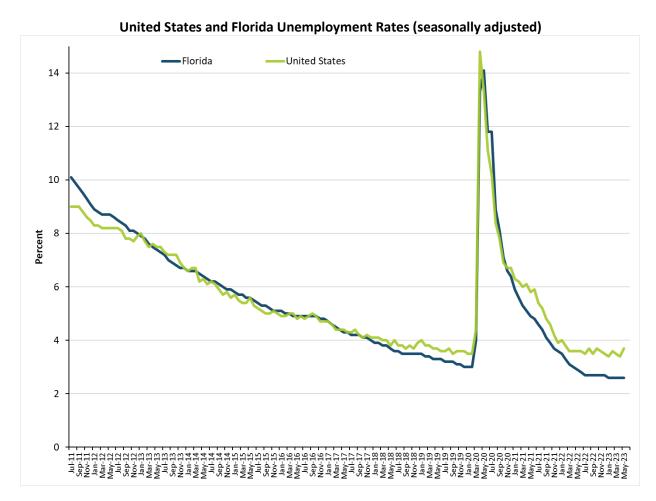

#### Florida's May Figures Released

Florida's seasonally adjusted unemployment rate was 2.6 percent in May 2023, unchanged from the April 2023 rate, and down 0.3 percentage point from a year ago. There were 287,000 jobless Floridians out of a labor force of 10,998,000. The U.S. unemployment rate was 3.7 percent in May.